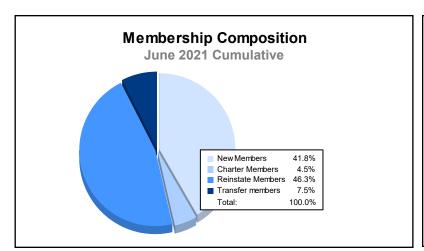

District 7 N As of June 2021 Cumulative

| Year      | New<br>Clubs | Dropped<br>Clubs | Gain/<br>Loss<br>Clubs | New<br>Members | Charter<br>Members | Reinstate<br>Members | Transfer<br>Members | Total<br>Member<br>Added | Total<br>Members<br>Dropped | Gain/<br>Loss<br>Members |
|-----------|--------------|------------------|------------------------|----------------|--------------------|----------------------|---------------------|--------------------------|-----------------------------|--------------------------|
| 2016-2017 | 0            | 1                | -1                     | 65             | 0                  | 1                    | 3                   | 69                       | 92                          | -23                      |
| 2017-2018 | 0            | 1                | -1                     | 74             | 2                  | 2                    | 10                  | 88                       | 139                         | -51                      |
| 2018-2019 | 0            | 1                | -1                     | 57             | 0                  | 3                    | 3                   | 63                       | 84                          | -21                      |
| 2019-2020 | 0            | 3                | -3                     | 40             | 1                  | 4                    | 1                   | 46                       | 115                         | -69                      |
| 2020-2021 | 0            | 0                | 0                      | 28             | 3                  | 31                   | 5                   | 67                       | 124                         | -57                      |
| Average   | 0            | 1                | -1                     | 53             | 1                  | 8                    | 4                   | 67                       | 111                         | -44                      |